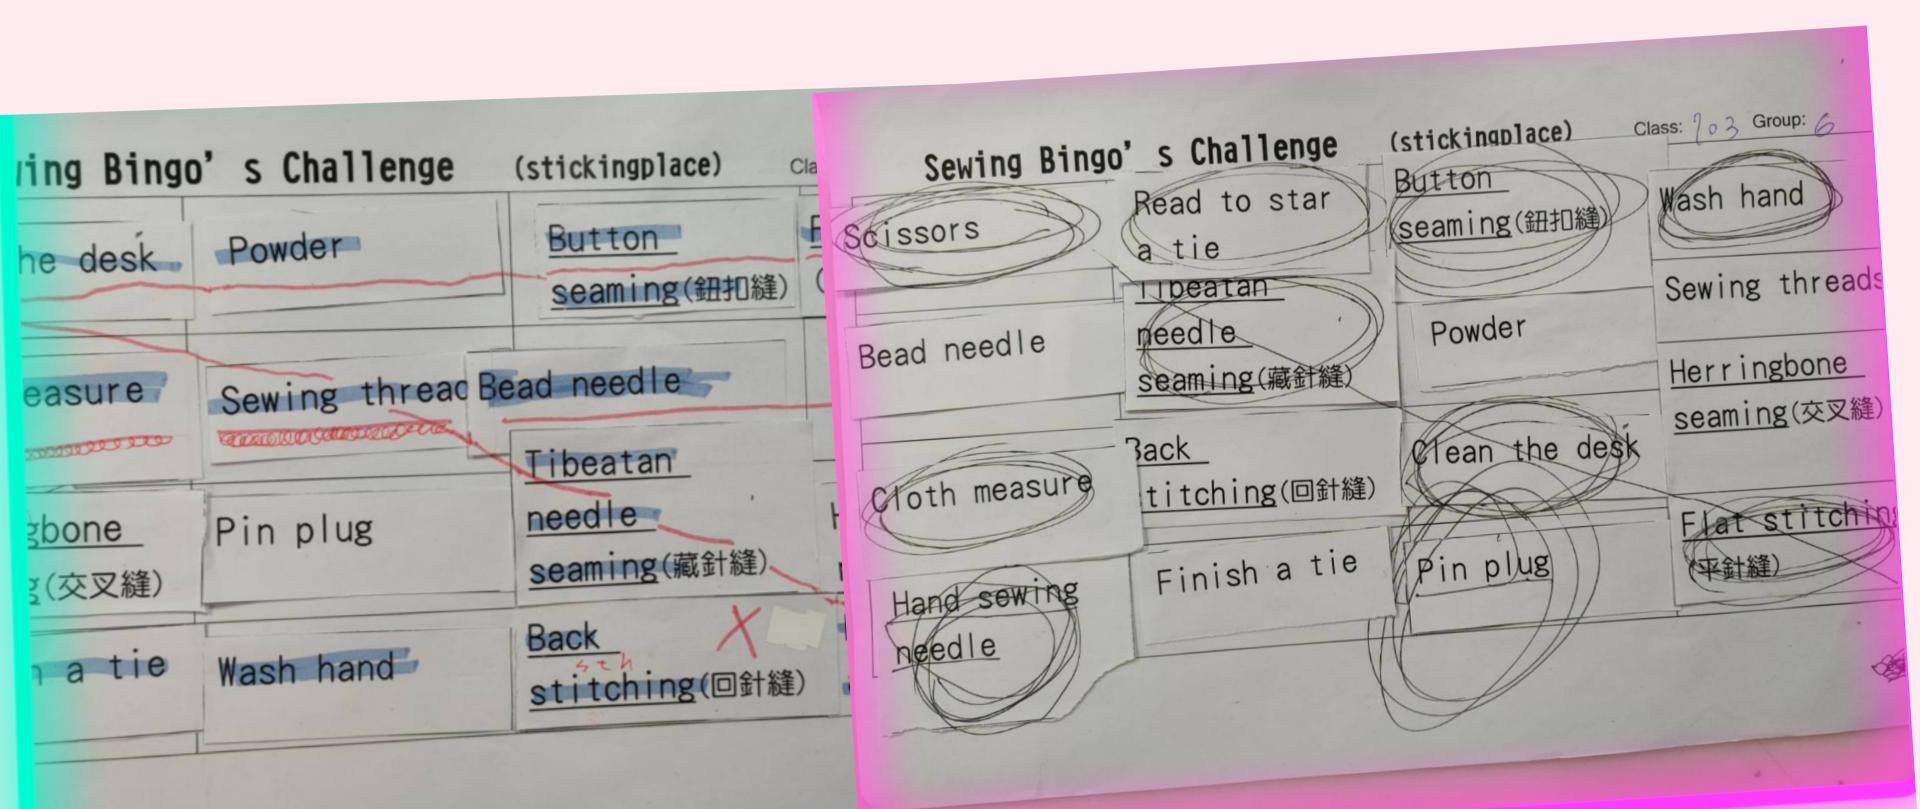

## MAKE CHALLENGE WORKSHEET Students cut out sewing words and stick them on the

# ACTIVITY-CHALLENGE SEWING BINGO kylee and me

# KYLEE'S HELP challenge Sewing bingo video

Challenge Sewing Bingo