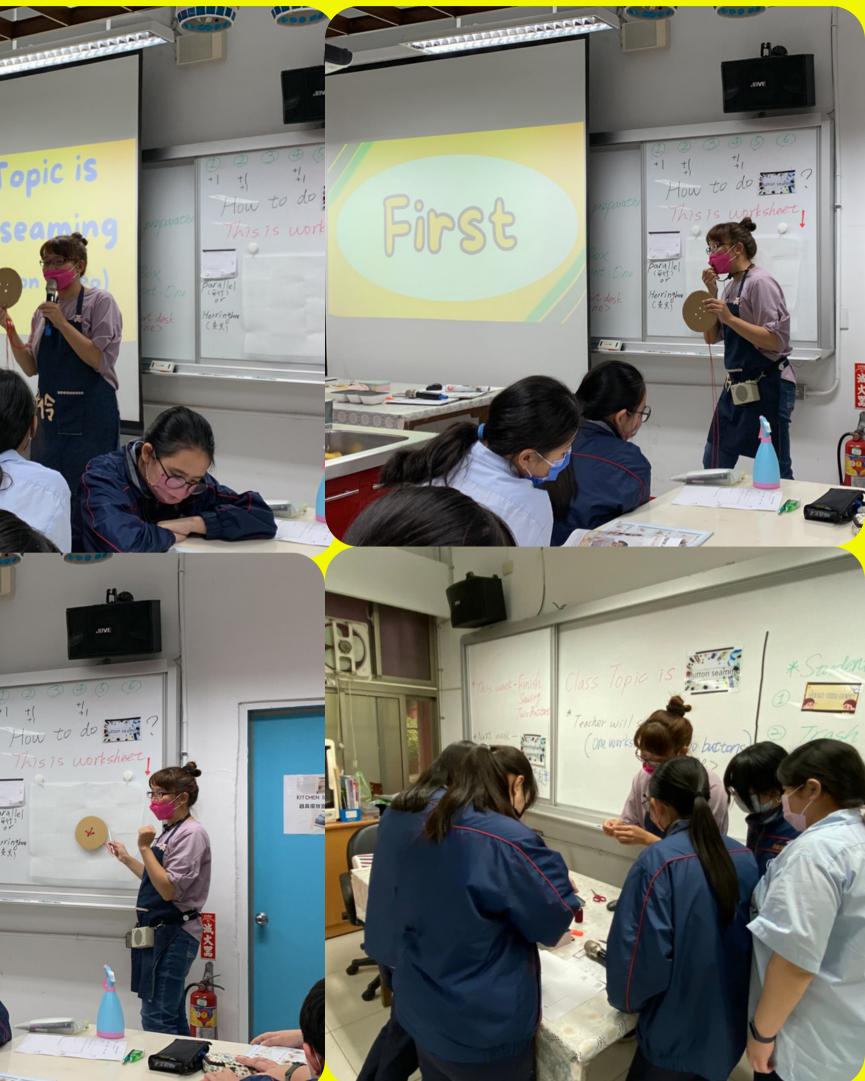

### Students will learn button seaming.

### Teacher Demonstration

utton seaming?

Class Topic is

button seam

# Sewing Worksheet