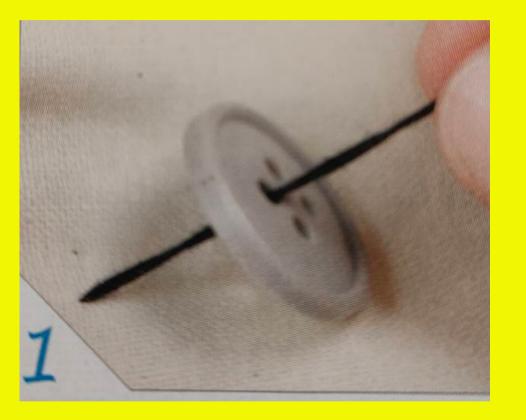

### Turn Sewing Word Card

Today Reuseus severing words One. Return Use After Use 物歸原位 Two Wraf Keep di pplane ree: Circle New words our:Pin do 2. Minap 翻 3. Pinch 理 4. Slide 增 1000

Push the threaded needle up through the worksheet and through one hole in the button.