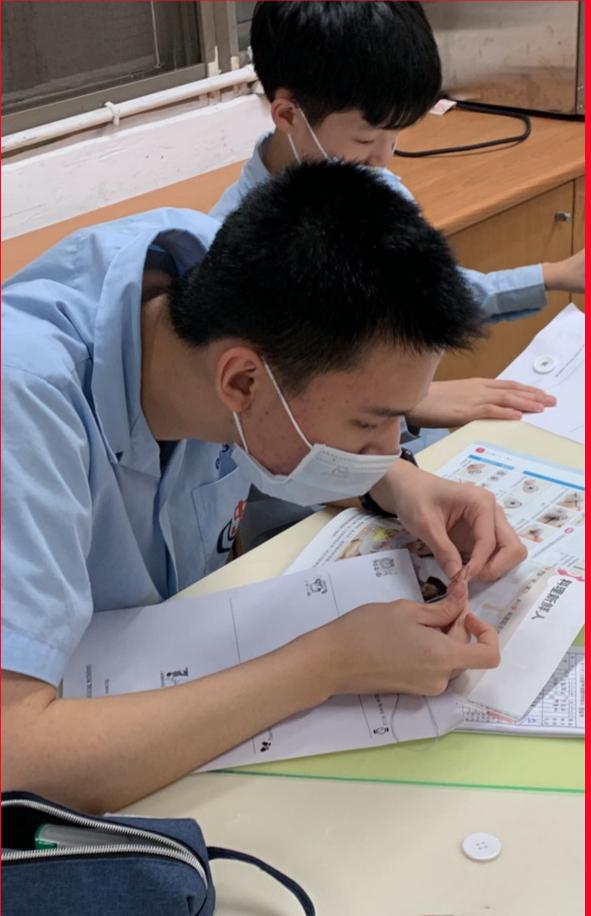

### Turn Sewing Word Card

Today Reuseus severing words One. Return Use After Use 物歸原位 Two Wraf Keep di pplane ree: Circle New words our:Pin do 2. Minap 翻 3. Pinch 理 4. Slide 增 1000

Push the threaded needle up through the worksheet and through one hole in the button.

Push the needle down through the opposite hole.

#### Leave some distance.

#### **Restart the** process.

#### Continue one to four Step.

Wrap the thread. (tightly) Push the needle back down through the worksheet.

#### Finish a tie.