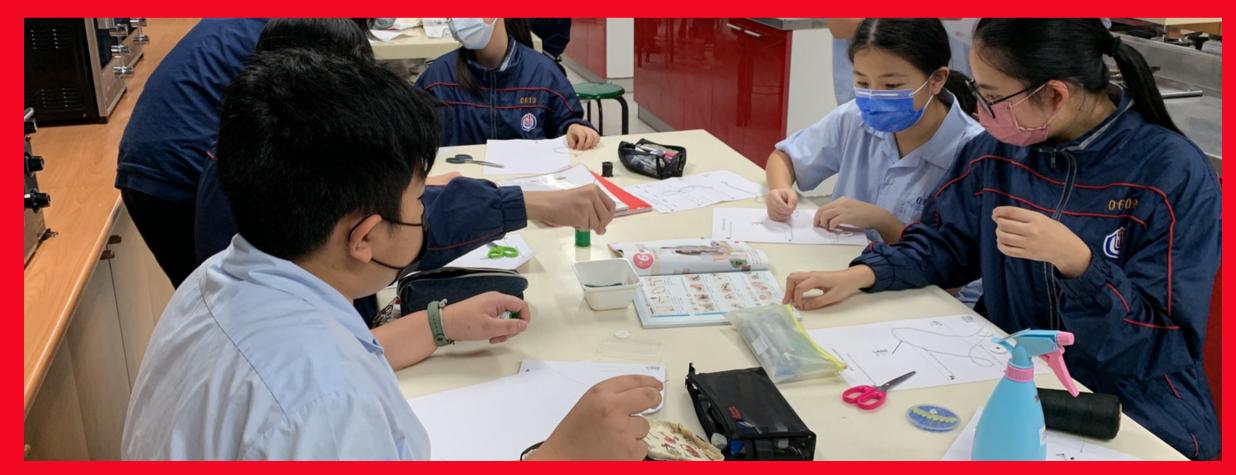

### Turn Sewing Word Card

Today Reuseus severing words One. Return Use After Use 物歸原位 Two Wraf Keep di pplane ree: Circle New words our:Pin do 2. Minap 翻 3. Pinch 理 4. Slide 增 1000

Push the threaded needle up through the worksheet and through one hole in the button.

Push the needle down through the opposite hole.

#### Leave some distance.

#### **Restart the** process.

#### Continue one to four Step.

Wrap the thread. (tightly) Push the needle back down through the worksheet.

#### Finish a tie.