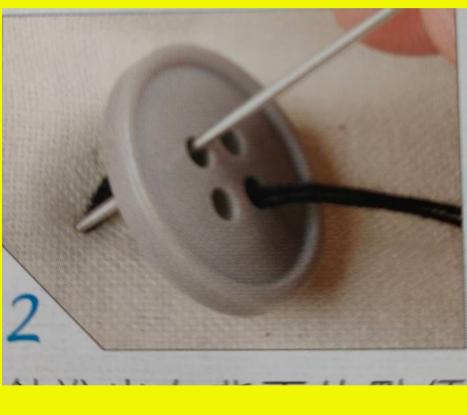

101

手續針: Hand sewing needie. 東繼針: electic Sewing needie 珠針: Bead needie 頂針: thimble 剪刀: SCISSOLS 布天: cloth ruler 縷線: sewing threads 争插: pin plug 税上: Powder QOS 捲尺: tape measure moto 穿線器: threader 折線器: rewinder



### USE

#### WORD CARDS







• •

#### WORD CARDS





First-Elect team leader (play game) Second - Sewing Bingo Challenge - F (play game) < Review before Semeste paper.

## MAKE CHALLENGE WORKSHEET Students cut out sewing words and stick them on the

# SHEE







# ACTIVITY-CHALLENGE SEWING BINGO kylee and me





# KYLEE'S HELP challenge Sewing bingo video

Challenge Sewing Bingo



### Turn Sewing Word Card



Today Reuseus severing words One. Return Use After Use 物歸原位 Two Wraf Keep di pplane ree: Circle New words our:Pin do 2. Minap 翻 3. Pinch 理 4. Slide 增 1000













Push the threaded needle up through the worksheet and through one hole in the button.

Push the needle down through the opposite hole.

#### Leave some distance.

#### **Restart the** process.









#### Continue one to four Step.

Wrap the thread. (tightly) Push the needle back down through the worksheet.



#### Finish a tie.



### Students will learn button seaming.

### Teacher Demonstration

utton seaming?

Class Topic is

button seam





















# Sewing Worksheet

# FINISH *NORKSHEE*

J U

0.01