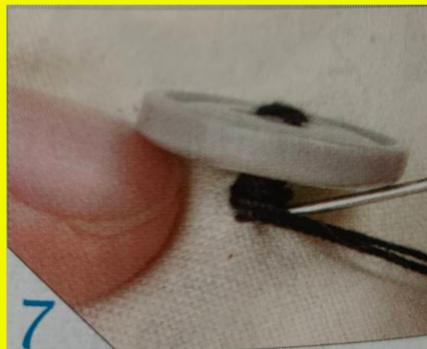

ewinder



### USE

#### WORD CARDS







• •

#### WORD CARDS





First-Elect team leader (play game) Second - Sewing Bingo Challenge - F (play game) < Review before Semeste paper.

## MAKE CHALLENGE WORKSHEET Students cut out sewing words and stick them on the

# SHEE







# ACTIVITY-CHALLENGE SEWING BINGO kylee and me





# KYLEE'S HELP challenge Sewing bingo video

Challenge Sewing Bingo



### Turn Sewing Word Card



Today Reuseus severing words One. Return Use After Use 物歸原位 Two Wraf Keep di pplane ree: Circle New words our:Pin do 2. Minap 翻 3. Pinch 理 4. Slide 增 1000













Push the threaded needle up through the worksheet and through one hole in the button.

Push the needle down through the opposite hole.

#### Leave some distance.

#### **Restart the** process.









#### Continue one to four Step.

Wrap the thread. (tightly) Push the needle back down through the worksheet.



#### Finish a tie.



### Students will learn button seaming.

### Teacher Demonstration

utton seaming?

Class Topic is

button seam





















# Sewing Worksheet

# FINISH *NORKSHEE*

J U

0.01