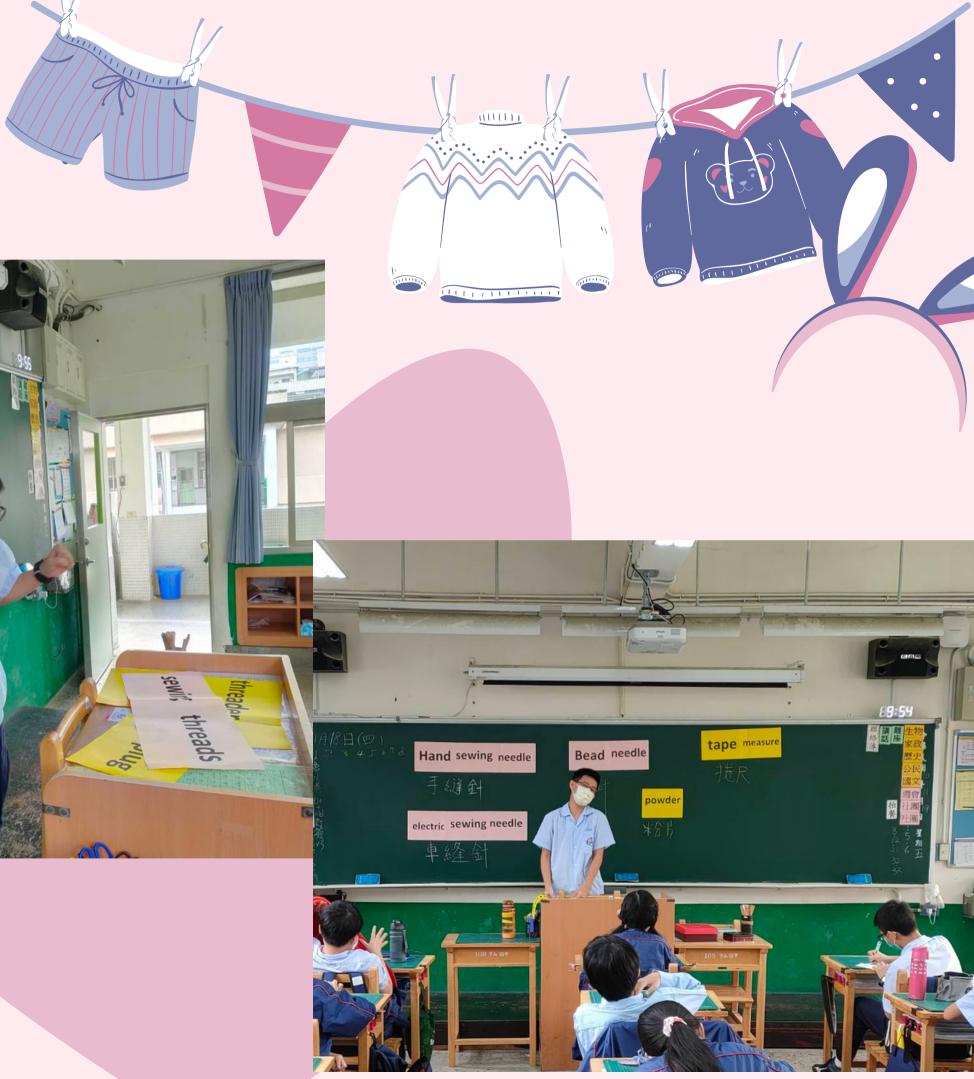

#### SEWING TOOLS

安康器:方便將象穿孔 其他~ 东部岛,市便維象拆除 赤部岛,更維象拆除 rewinder 粉片可在东上做記號/ 可水先 powder 尺测量参曲象 cloth ruler CONTRACTOR CONTRACTORS 描尺 tape measure 封拍 pin plug

101

手續針: Hand sewing needie. 東繼針: electic Sewing needie 珠針: Bead needie 頂針: thimble 剪刀: SCISSOLS 布天: cloth ruler 縷線: sewing threads 争插: pin plug 税上: Powder QOS 捲尺: tape measure moto 穿線器: threader 折線器: rewinder