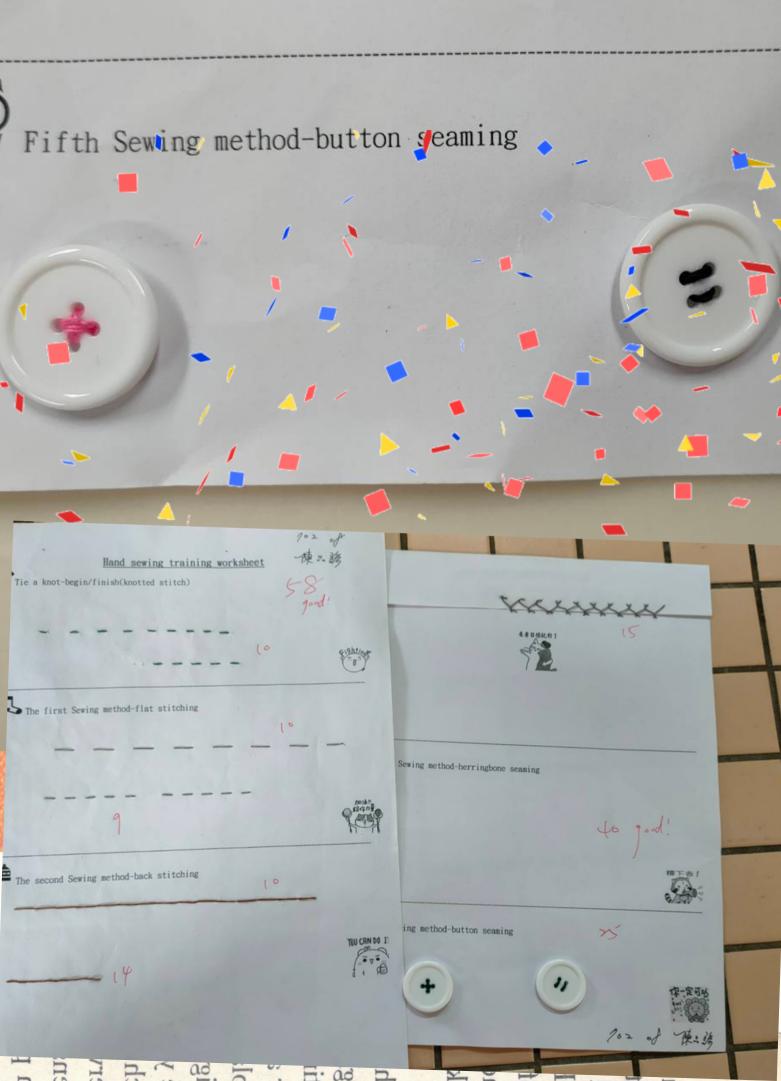

### Turn Sewing Word Card

Today Reuseus severing words One. Return Use After Use 物歸原位 Two Wraf Keep di pplane ree: Circle New words our:Pin do 2. Minap 翻 3. Pinch 理 4. Slide 增 1000

Push the threaded needle up through the worksheet and through one hole in the button.

Push the needle down through the opposite hole.

#### Leave some distance.

#### **Restart the** process.

#### Continue one to four Step.

Wrap the thread. (tightly) Push the needle back down through the worksheet.

#### Finish a tie.

# Sewing Worksheet