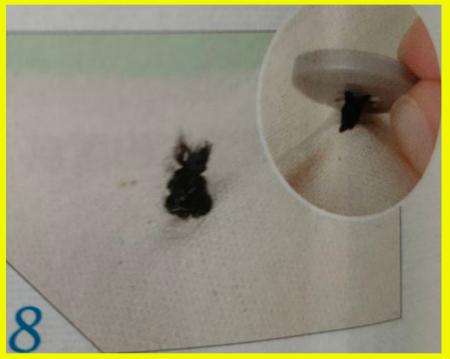

- Sewing Bingo Challenge - F (play game) < Review before Semeste paper.

## MAKE CHALLENGE WORKSHEET Students cut out sewing words and stick them on the

# SHEE







# ACTIVITY-CHALLENGE SEWING BINGO kylee and me





# KYLEE'S HELP challenge Sewing bingo video

Challenge Sewing Bingo



### Turn Sewing Word Card



Today Reuseus severing words One. Return Use After Use 物歸原位 Two Wraf Keep di pplane ree: Circle New words our:Pin do 2. Minap 翻 3. Pinch 理 4. Slide 增 1000













Push the threaded needle up through the worksheet and through one hole in the button.

Push the needle down through the opposite hole.

#### Leave some distance.

#### **Restart the** process.









#### Continue one to four Step.

Wrap the thread. (tightly) Push the needle back down through the worksheet.



#### Finish a tie.



### Students will learn button seaming.

### Teacher Demonstration

utton seaming?

Class Topic is

button seam





















# Sewing Worksheet

# FINISH *NORKSHEE*

J U

0.01