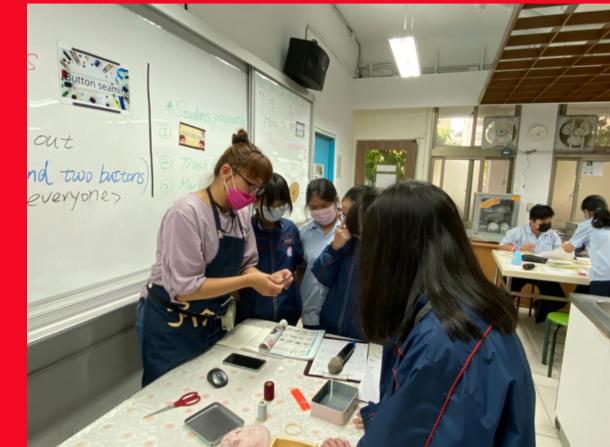

### Students will learn button seaming.

### Teacher Demonstration

utton seaming?

Class Topic is

button seam