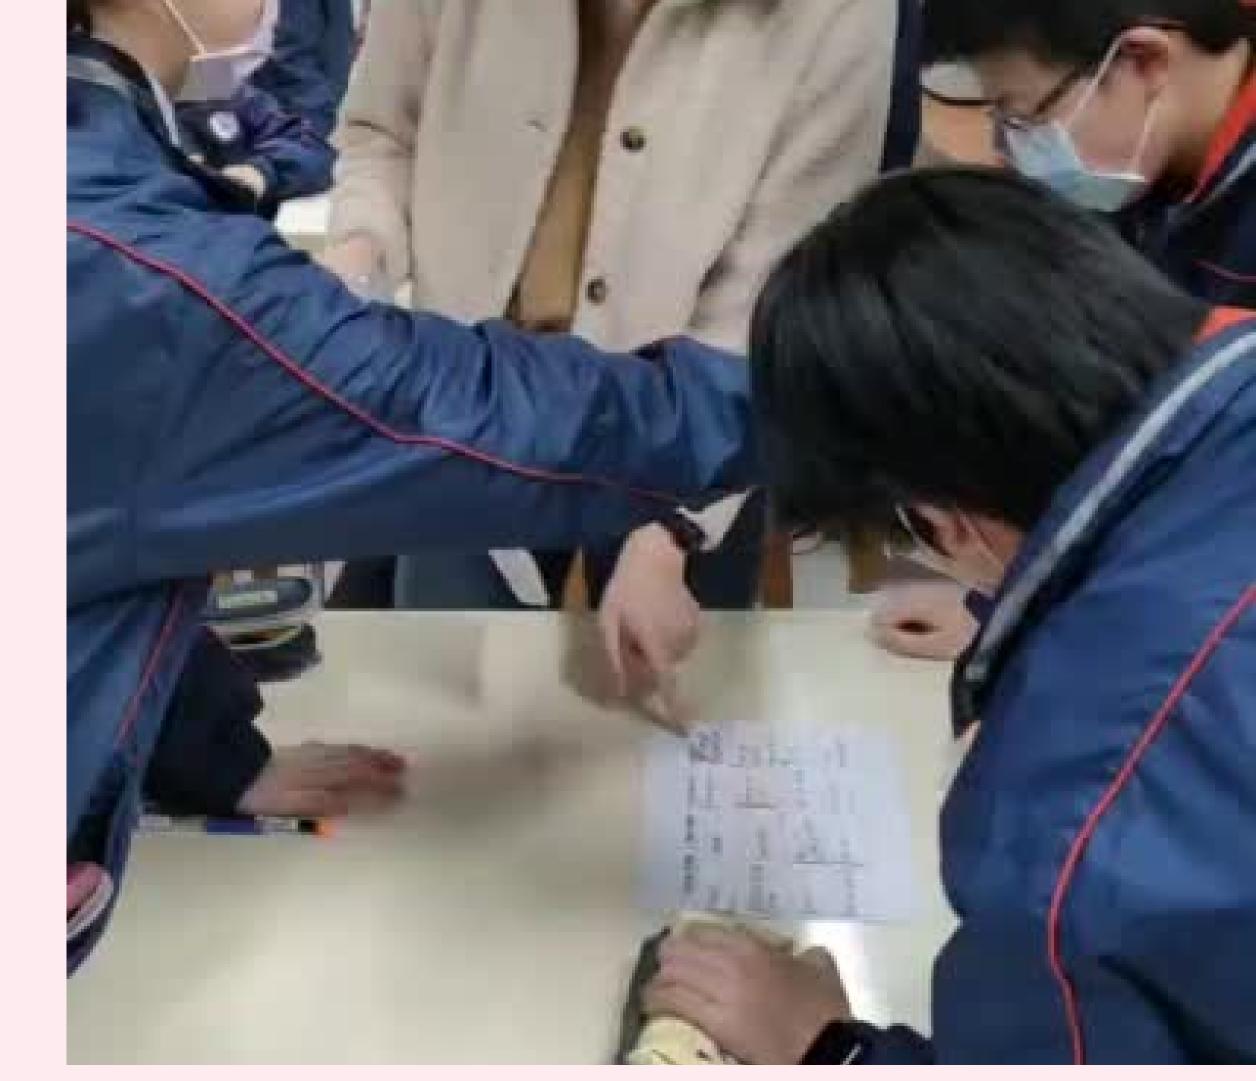

### Turn Sewing Word Card

Today Reuseus severing words One. Return Use After Use 物歸原位 Two Wraf Keep di pplane ree: Circle New words our:Pin do 2. Minap 翻 3. Pinch 理 4. Slide 增 1000

Push the threaded needle up through the worksheet and through one hole in the button.

Push the needle down through the opposite hole.

#### Leave some distance.

#### **Restart the** process.

#### Continue one to four Step.

Wrap the thread. (tightly) Push the needle back down through the worksheet.

#### Finish a tie.