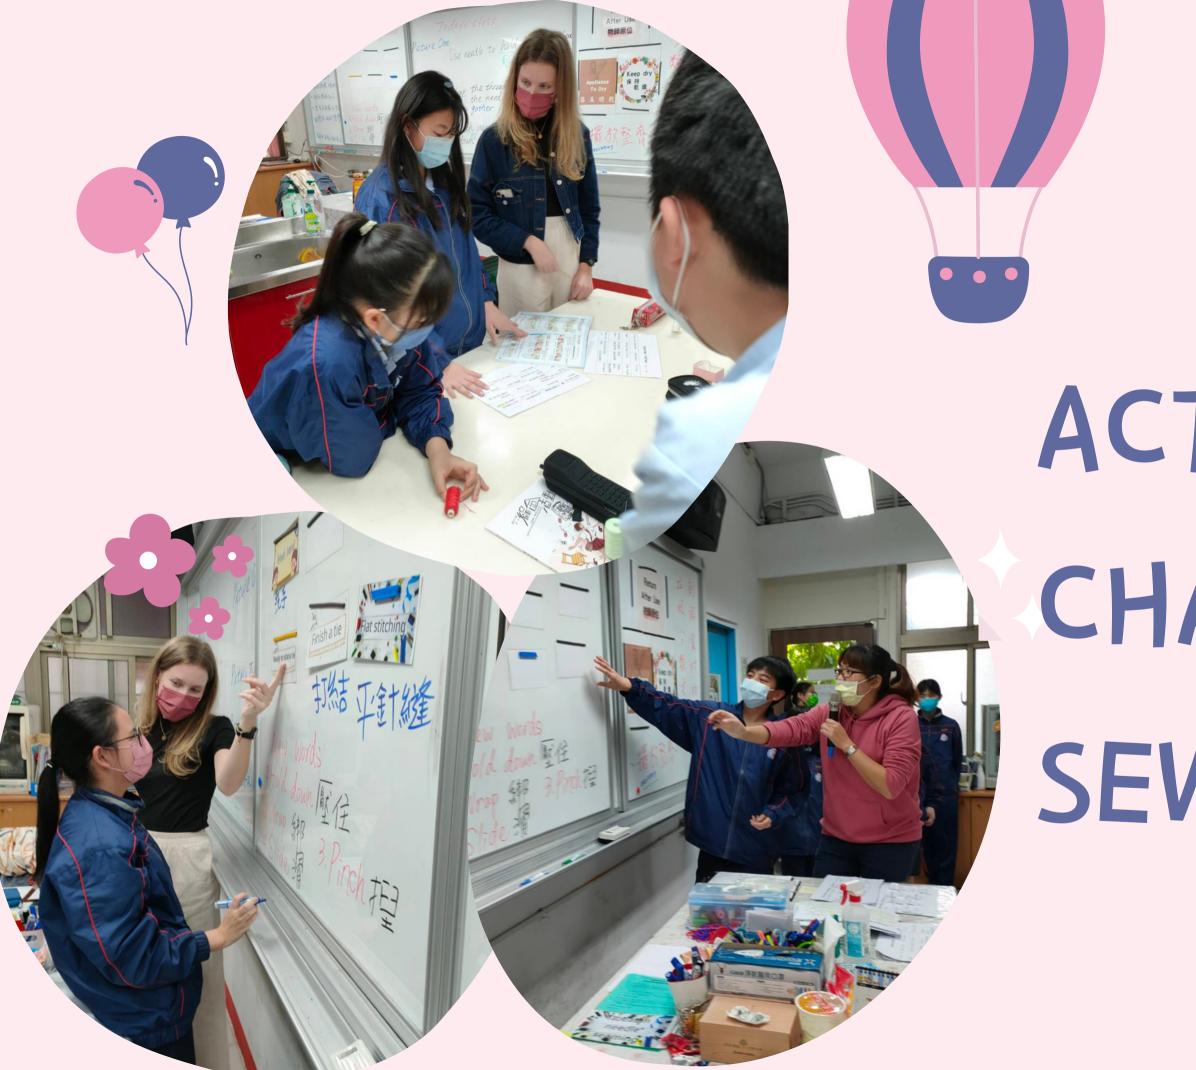

# ACTIVITY-CHALLENGE SEWING BINGO kylee and me

# KYLEE'S HELP challenge Sewing bingo video

Challenge Sewing Bingo

### Turn Sewing Word Card

Today Reuseus severing words One. Return Use After Use 物歸原位 Two Wraf Keep di pplane ree: Circle New words our:Pin do 2. Minap 翻 3. Pinch 理 4. Slide 增 1000

Push the threaded needle up through the worksheet and through one hole in the button.