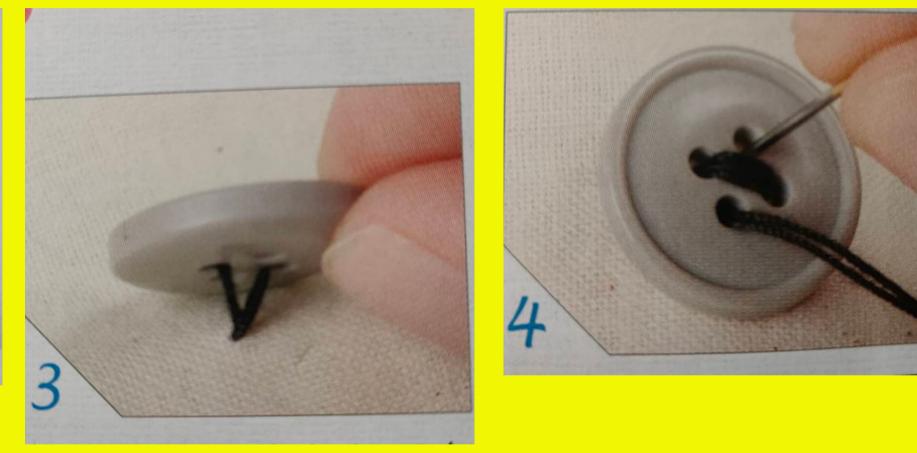

#### **Restart the** process.

#### Continue one to four Step.

Wrap the thread. (tightly) Push the needle back down through the worksheet.