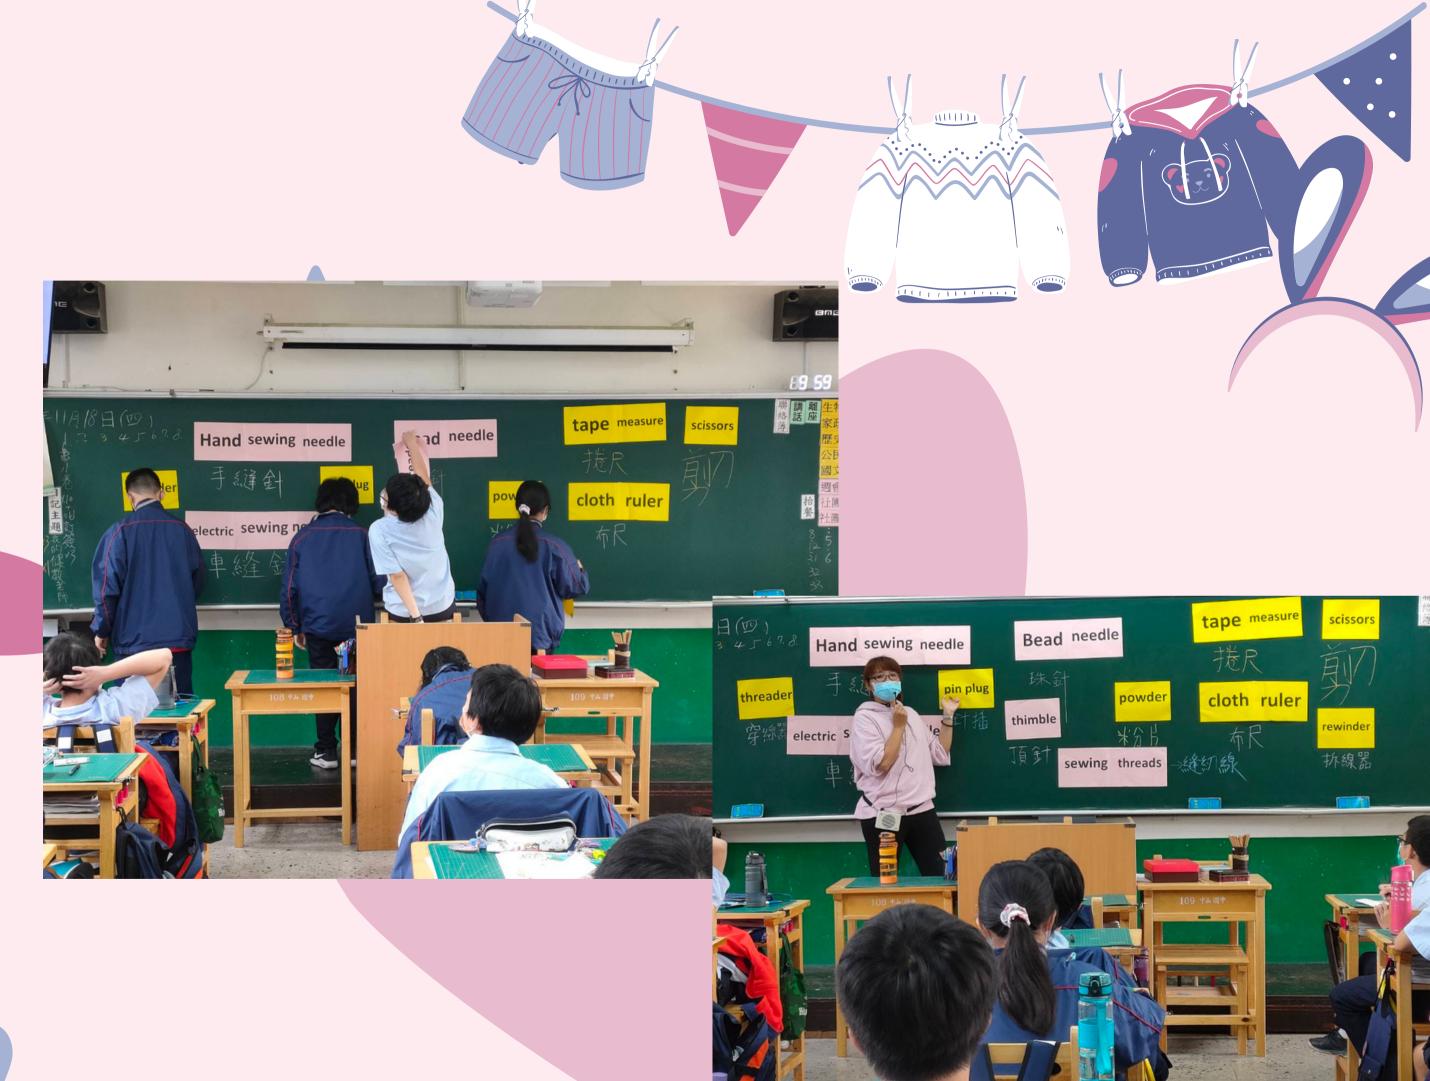

#### SEWING TOOLS

安康器:方便將象穿孔 其他~ 东部岛,市便維象拆除 赤部岛,更維象拆除 rewinder 粉片可在东上做記號/ 可水先 powder 尺测量参曲象 cloth ruler CONTRACTOR CONTRACTORS 描尺 tape measure 封拍 pin plug

101

手續針: Hand sewing needie. 東繼針: electic Sewing needie 珠針: Bead needie 頂針: thimble 剪刀: SCISSOLS 布天: cloth ruler 縷線: sewing threads 争插: pin plug 税上: Powder QOS 捲尺: tape measure moto 穿線器: threader 折線器: rewinder

### USE

#### WORD CARDS

• •

#### WORD CARDS

First-Elect team leader (play game) Second - Sewing Bingo Challenge - F (play game) < Review before Semeste paper.