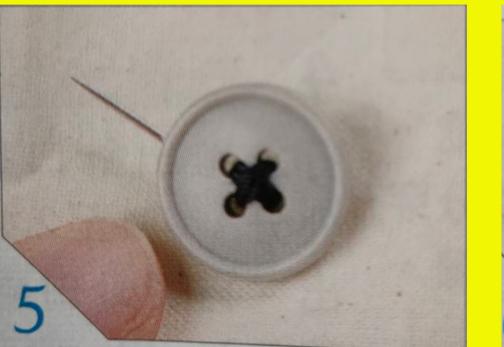

器: rewinder



### USE

#### WORD CARDS







• •

#### WORD CARDS





First-Elect team leader (play game) Second - Sewing Bingo Challenge - F (play game) < Review before Semeste paper.

## MAKE CHALLENGE WORKSHEET Students cut out sewing words and stick them on the

# SHEE







# ACTIVITY-CHALLENGE SEWING BINGO kylee and me





# KYLEE'S HELP challenge Sewing bingo video

Challenge Sewing Bingo



### Turn Sewing Word Card



Today Reuseus severing words One. Return Use After Use 物歸原位 Two Wraf Keep di pplane ree: Circle New words our:Pin do 2. Minap 翻 3. Pinch 理 4. Slide 增 1000













Push the threaded needle up through the worksheet and through one hole in the button.

Push the needle down through the opposite hole.

#### Leave some distance.

#### **Restart the** process.









#### Continue one to four Step.

Wrap the thread. (tightly) Push the needle back down through the worksheet.



#### Finish a tie.



### Students will learn button seaming.

### Teacher Demonstration

utton seaming?

Class Topic is

button seam





















# Sewing Worksheet

# FINISH *NORKSHEE*

J U

0.01