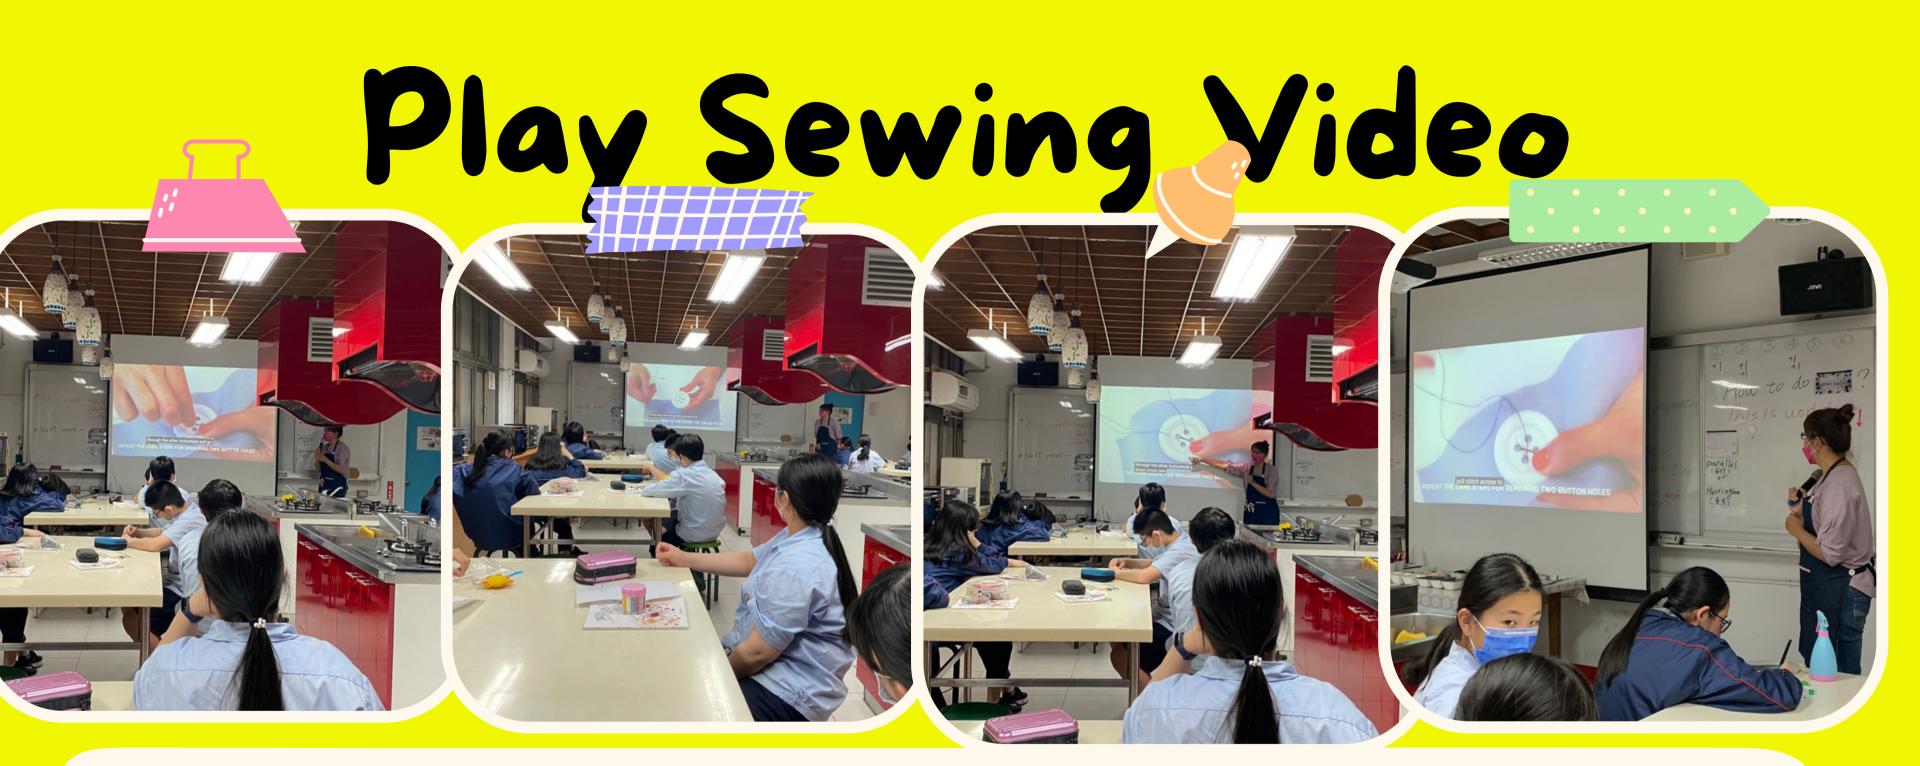

ge - F (play game) < Review before Semeste paper.

## MAKE CHALLENGE WORKSHEET Students cut out sewing words and stick them on the

# SHEE







# ACTIVITY-CHALLENGE SEWING BINGO kylee and me





# KYLEE'S HELP challenge Sewing bingo video

Challenge Sewing Bingo



### Turn Sewing Word Card



Today Reuseus severing words One. Return Use After Use 物歸原位 Two Wraf Keep di pplane ree: Circle New words our:Pin do 2. Minap 翻 3. Pinch 理 4. Slide 增 1000













Push the threaded needle up through the worksheet and through one hole in the button.

Push the needle down through the opposite hole.

#### Leave some distance.

#### **Restart the** process.









#### Continue one to four Step.

Wrap the thread. (tightly) Push the needle back down through the worksheet.



#### Finish a tie.



### Students will learn button seaming.

### Teacher Demonstration

utton seaming?

Class Topic is

button seam





















# Sewing Worksheet

# FINISH *NORKSHEE*

J U

0.01