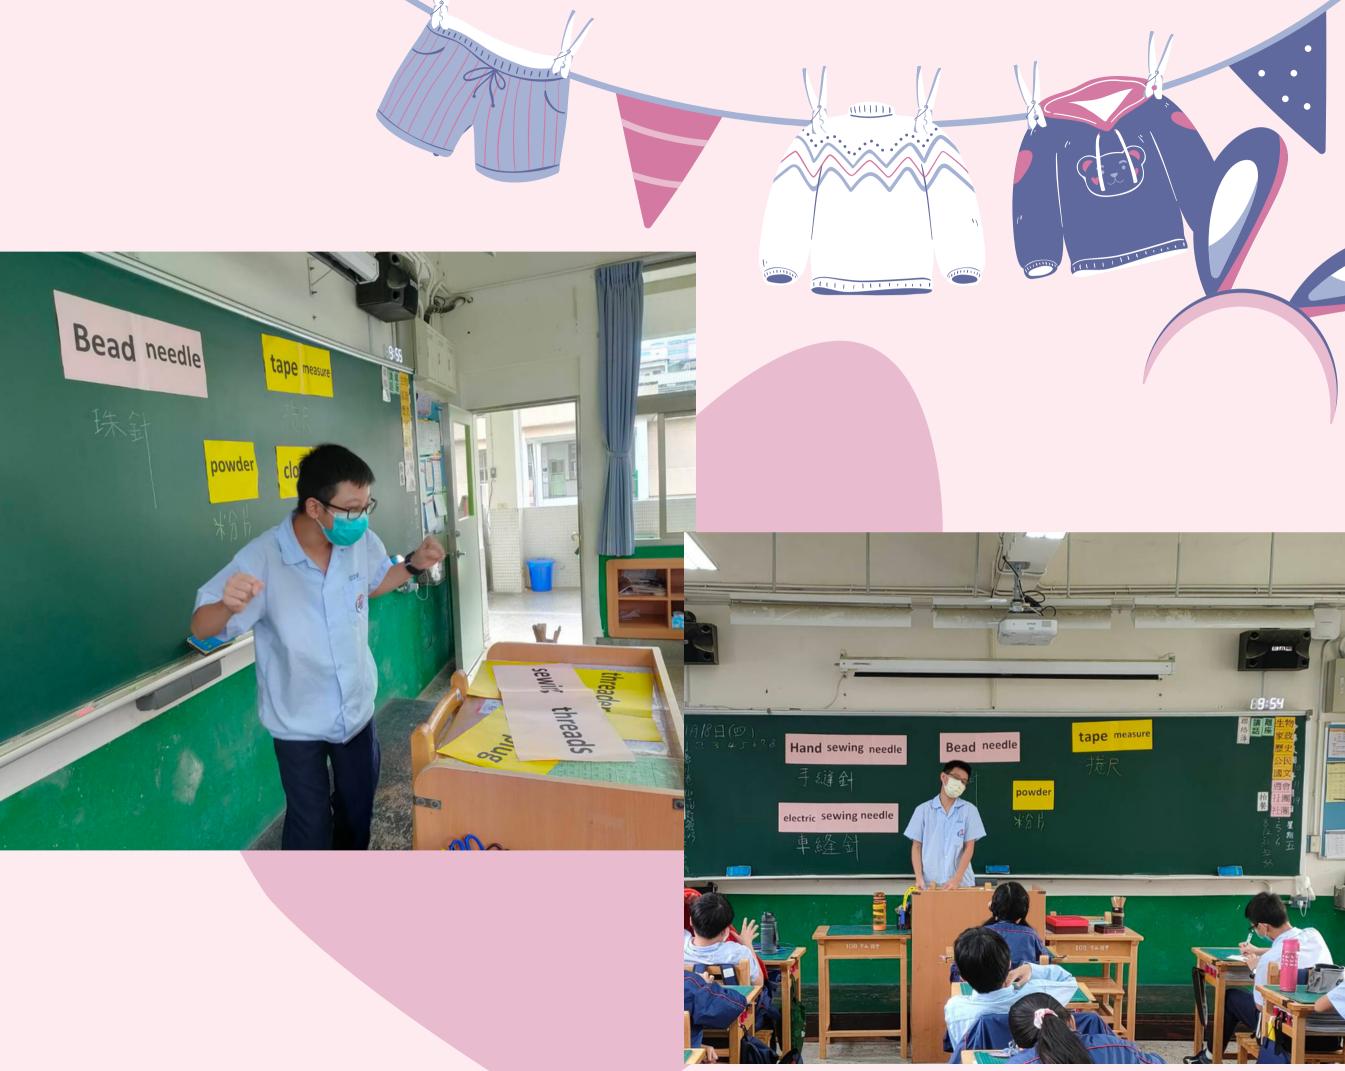

#### SEWING TOOLS

安康器:方便將象穿孔 其他~ 东部岛,市便維象拆除 赤部岛,更維象拆除 rewinder 粉片可在东上做記號/ 可水先 powder 尺测量参曲象 cloth ruler CONTRACTOR CONTRACTORS 描尺 tape measure 封拍 pin plug

101

手續針: Hand sewing needie. 東繼針: electic Sewing needie 珠針: Bead needie 頂針: thimble 剪刀: SCISSOLS 布天: cloth ruler 縷線: sewing threads 争插: pin plug 税上: Powder QOS 捲尺: tape measure moto 穿線器: threader 折線器: rewinder