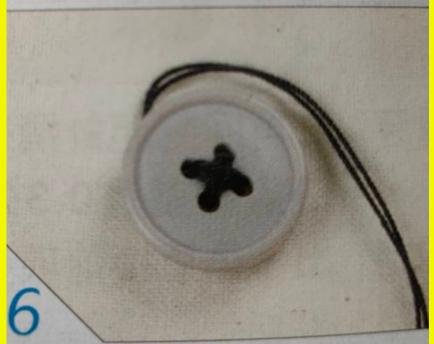

#### Continue one to four Step.

Wrap the thread. (tightly) Push the needle back down through the worksheet.

#### Finish a tie.