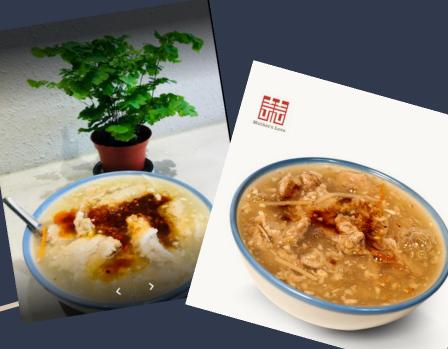

## Granny's Garlic Pork Soup 阿娘給的蒜味肉羹

This is also a great meal its soggy soup with pork

We usually eat it by ourselves cuz its kind of a small bowl