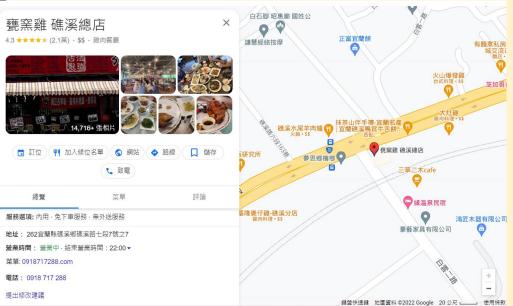

### Wengyao Chicken

甕窯雞 甕窯雞

This is a famous food in Yilan

Its chicken but cooked in a urn it tastes great

We usually eat it with familes or friends its great!!!