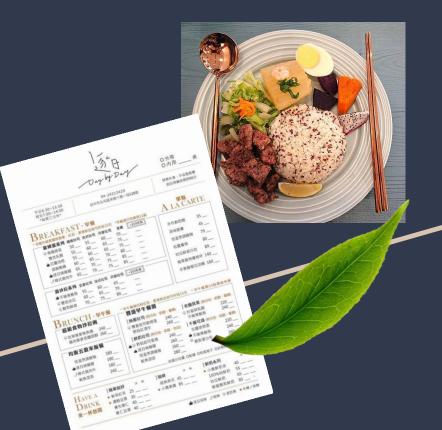

#### DAY BY DAY low GI healthy meal (逐日Day By Day)

This restaurant is the famous healthy restaurant in Yilan.

Although there is a lot of meat in it, But it's just only has 529 cal

The city of Yilan is located in the central and most favored part of the Lanyang Plain. Streams and rivers provide a constant source of replenishment for the nutrients in