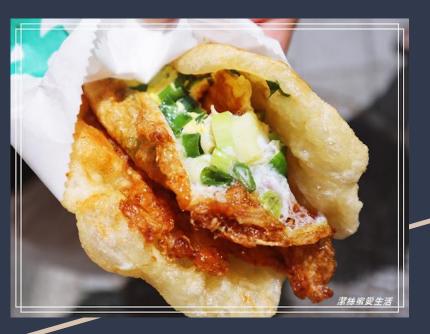

### Ke's Green Onion Pancakes 柯式蔥油餅

This is a snack very popular every where in Taiwan

We eat it anywhere anytime its a great and yummy meal

Especially Yilan's green onions are very famous, so Yilan's green onion pancakes are popular